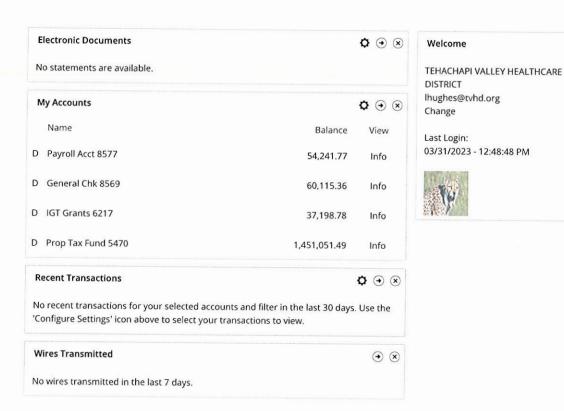

| FY23                | July         | August       | September    | October      | November     | December     | January     |              | FY23           | February    | March        | April | May | June | Total        | FY23 Budget |
|---------------------|--------------|--------------|--------------|--------------|--------------|--------------|-------------|--------------|----------------|-------------|--------------|-------|-----|------|--------------|-------------|
| Cash In             | \$7,763.60   | \$3,029.00   | \$2,906.09   | \$113,680.95 | \$2,913.52   | \$467,867.36 | \$64,323.21 | \$662,483.73 | Cash in        | \$24,598.45 | \$19,366.45  |       |     |      | \$706,448.63 | \$1,147,400 |
|                     |              |              |              |              |              |              |             |              |                |             |              |       |     |      |              |             |
| Operating Expenses  | \$49,102.54  | \$19,155.80  | \$35,504.82  | \$13,983.88  | \$20,265.22  | \$21,923.80  | \$16,994.36 | \$176,930.42 | Operating Exp  | \$17,679.75 | \$23,033.82  |       |     |      |              |             |
| Payroll & Expenses  |              |              |              |              |              |              |             |              | Payroll& Exp   | \$10,020.31 | \$12,895.83  |       |     |      |              |             |
| Wages               | \$8,977.14   | \$8,996.57   | \$9,507.15   | \$8,639.58   | \$20,916.01  | \$9,240.15   | \$6,688.03  | \$72,964.63  | Wages          | \$6,508.31  | \$8,820.09   |       |     |      | \$88,293.03  |             |
| W/H, Taxes, Billing | \$982.16     | \$1,495.33   | \$1,598.00   | \$1,500.67   | \$5,452.76   | -\$753.91    | \$1,599.95  | \$11,874.96  | W/H &Billing   | \$3,512.00  | \$4,075.74   |       |     |      |              |             |
| Total Expenses      | \$59,061.84  | \$29,647.70  | \$46,509.97  | \$24,124.13  | \$46,633.99  | \$30,410.04  | \$25,282.34 | \$261,670.01 | Total Expenses | \$27,700.06 | \$35,929.65  |       |     |      | \$325,299.72 | \$554,320   |
|                     |              |              |              |              |              |              |             |              |                |             |              |       |     |      |              |             |
| Net Income          | -\$51,298.24 | -\$26,618.70 | -\$43,603.88 | \$89,556.82  | -\$43,720.47 | \$437,457.32 | \$39,040.87 | \$400,813.72 | Net Income     | -\$3,101.61 | -\$16,563.20 |       |     |      | \$381,148.91 |             |
|                     |              |              |              |              |              |              |             |              |                |             |              |       |     |      |              |             |
|                     |              |              |              |              |              |              |             |              |                |             |              |       |     |      |              |             |
|                     |              |              |              |              |              |              |             |              |                |             |              |       |     |      |              |             |