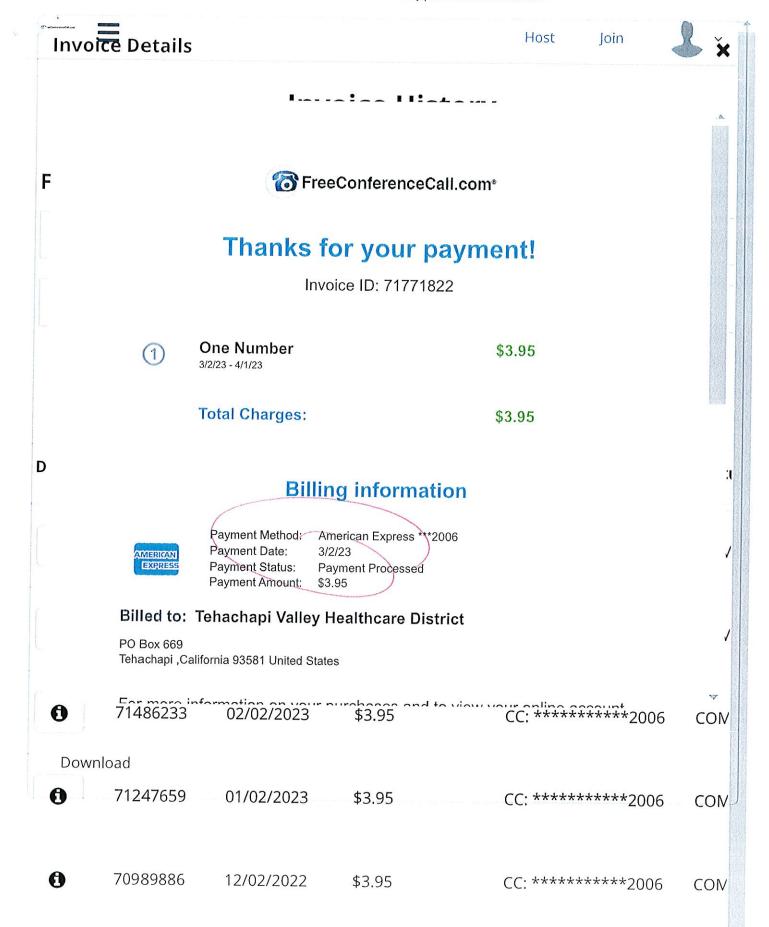

Date reflects either transaction or posting date Activity

| THE PROPERTY OF THE PROPERTY OF THE PROPERTY OF | Imber XXXX-XXXXX0-82006                                                                                 |                                                                                                                                                                                                                                                                                                                                                                                                                                                                                                                                                                                                                                                                                                                                                                                                                                                                                                                                                                                                                                                                                                                                                                                                                                                                                                                                                                                                                                                                                                                                                                                                                                                                                                                                                                                                                                                                                                                                                                                                                                                                                                                                | Reference C∞de                       | Amount \$          |
|-------------------------------------------------|---------------------------------------------------------------------------------------------------------|--------------------------------------------------------------------------------------------------------------------------------------------------------------------------------------------------------------------------------------------------------------------------------------------------------------------------------------------------------------------------------------------------------------------------------------------------------------------------------------------------------------------------------------------------------------------------------------------------------------------------------------------------------------------------------------------------------------------------------------------------------------------------------------------------------------------------------------------------------------------------------------------------------------------------------------------------------------------------------------------------------------------------------------------------------------------------------------------------------------------------------------------------------------------------------------------------------------------------------------------------------------------------------------------------------------------------------------------------------------------------------------------------------------------------------------------------------------------------------------------------------------------------------------------------------------------------------------------------------------------------------------------------------------------------------------------------------------------------------------------------------------------------------------------------------------------------------------------------------------------------------------------------------------------------------------------------------------------------------------------------------------------------------------------------------------------------------------------------------------------------------|--------------------------------------|--------------------|
| 03/15/23                                        | PAYMENT RECEIVED - THANK YOU                                                                            | 03/15                                                                                                                                                                                                                                                                                                                                                                                                                                                                                                                                                                                                                                                                                                                                                                                                                                                                                                                                                                                                                                                                                                                                                                                                                                                                                                                                                                                                                                                                                                                                                                                                                                                                                                                                                                                                                                                                                                                                                                                                                                                                                                                          |                                      | ARTHUR DE MINERAL  |
| 02/28/23                                        | ANNUAL MEMBERSHIP RENEWAL FEE<br>03/23 PERIOD 04/23 THRU 03/24                                          | 02/28                                                                                                                                                                                                                                                                                                                                                                                                                                                                                                                                                                                                                                                                                                                                                                                                                                                                                                                                                                                                                                                                                                                                                                                                                                                                                                                                                                                                                                                                                                                                                                                                                                                                                                                                                                                                                                                                                                                                                                                                                                                                                                                          | 00035000000                          | -138.90<br>75.00 √ |
| 03/02/23                                        | FREE CONFERENCE CALL LONG BEACH<br>REF# 67774620309 877-553-1680                                        | CA<br>03/02/23                                                                                                                                                                                                                                                                                                                                                                                                                                                                                                                                                                                                                                                                                                                                                                                                                                                                                                                                                                                                                                                                                                                                                                                                                                                                                                                                                                                                                                                                                                                                                                                                                                                                                                                                                                                                                                                                                                                                                                                                                                                                                                                 | 67774620309                          | 3.95               |
| 03/10/23                                        | ALERT 360 0000 TULSA<br>REF# 00000163197 888-642-4567<br>PROTECTION/SECURITY<br>ROC NUMBER 000001631976 | OK<br>03/09/23                                                                                                                                                                                                                                                                                                                                                                                                                                                                                                                                                                                                                                                                                                                                                                                                                                                                                                                                                                                                                                                                                                                                                                                                                                                                                                                                                                                                                                                                                                                                                                                                                                                                                                                                                                                                                                                                                                                                                                                                                                                                                                                 | 00000163197<br>8450.40               | 40.05              |
| 03/27/23                                        | INTUIT *QBOOKS ONLIN 800-446-8848<br>REF# T1-11DD90A0 CL.INTUIT.COM                                     | Participation of the participation of the Control o | 9490 200                             | 85.00              |
|                                                 | REF# T1-11DD90AO CL.INTUIT.COM  CAROLINE WASIELEWSKI                                                    | CA<br>03/27/23                                                                                                                                                                                                                                                                                                                                                                                                                                                                                                                                                                                                                                                                                                                                                                                                                                                                                                                                                                                                                                                                                                                                                                                                                                                                                                                                                                                                                                                                                                                                                                                                                                                                                                                                                                                                                                                                                                                                                                                                                                                                                                                 | 8480 380<br>New Charges/Other Debits | 85.<br>213         |