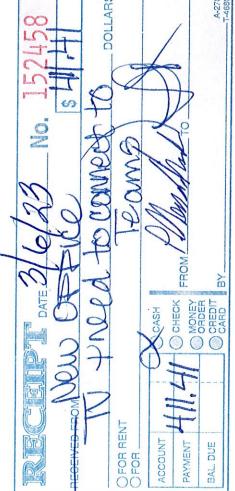

# Petty Cash Log

| Date |           | Receipt No. | ılum | Description Amount                  | Amount Withdrawn | . Charged to |   | Received by | Approved by |
|------|-----------|-------------|------|-------------------------------------|------------------|--------------|---|-------------|-------------|
| 3/1  | 3/6/2023  | 152458      |      | WALMART- NEW OFFICE TV              | \$411.41         | 8610-830     | 5 |             | M           |
| 3/1; | 3/12/2023 | 152459      |      | SUPPLIES FOR PARKING LOT SINK-HOLES | \$126.47         | 8460-365     | 5 |             | PM          |
|      |           |             |      |                                     |                  |              |   |             |             |
|      |           |             |      |                                     |                  |              |   |             |             |
|      |           |             | 2    |                                     | \$537.88         |              |   |             |             |